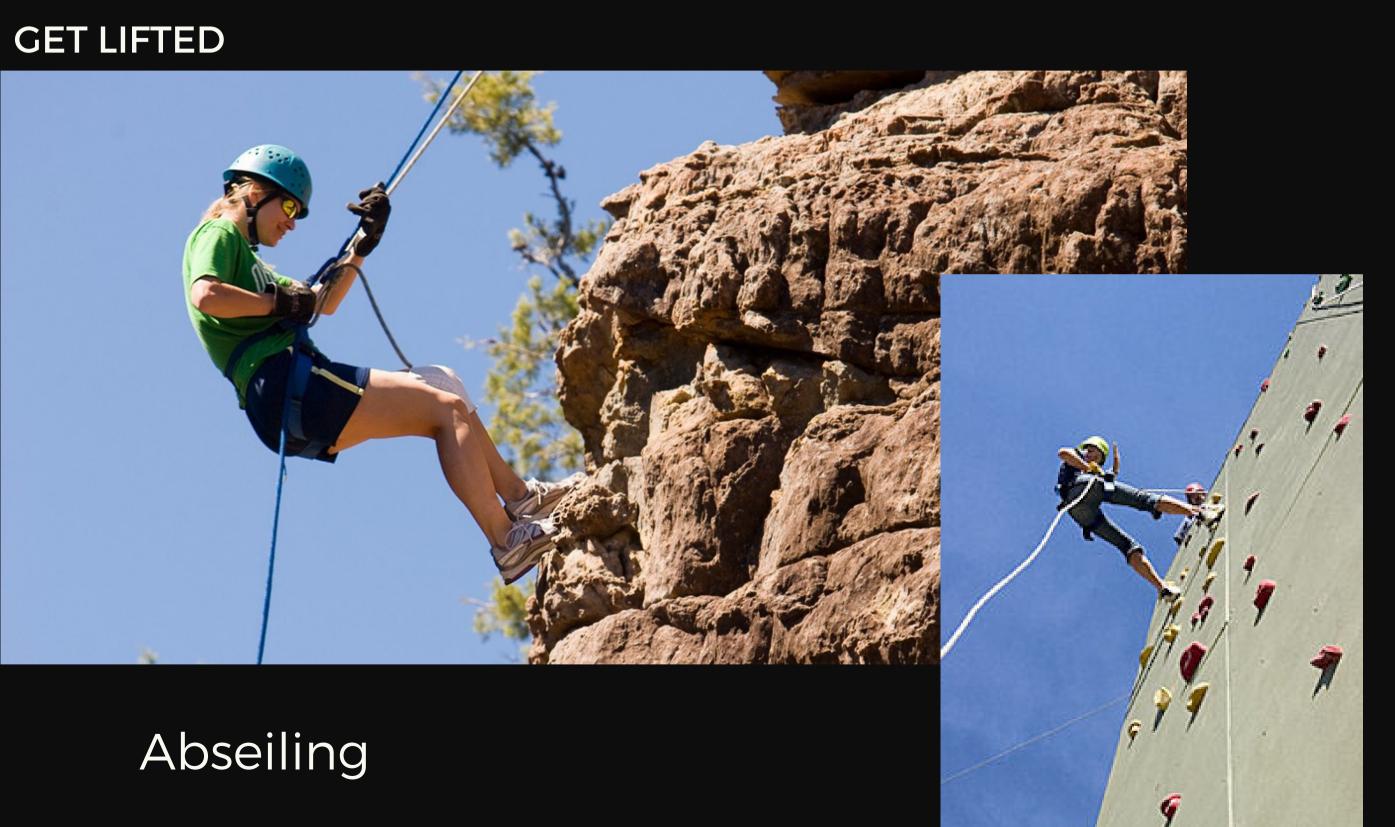

### PER ACTIVITY

Pump track Low Ropes Bouldering Vertical Gym Via feratta Ziplines Abseil

Kayaking SUP Archery Axe Throwing Shooting

Cycle Track Skate Park Urban Bike Park Obstacle Courses Maze Play Team Adventure (Treasure Hunt) Animal Farm **Construction Site** "park"